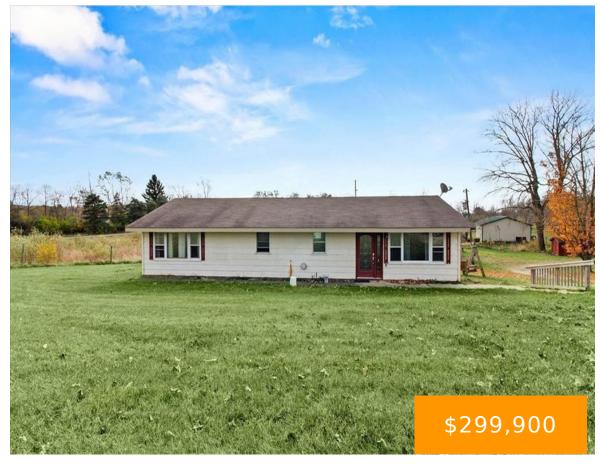

# 6687, E, STATE ROUTE 245, NORTH LEWISBURG, OH, 43060

https://www.flourishteam.com

6687, E, State Route 245, North Lewisburg, OH, 43060

Hard to find 3 Bedroom & 2 Bath ranch home located within the Triad SD. Featuring a spacious living room, a formal dining room, split Bedroom design & a large deck perfect for entertaining, this property is ideal for family gatherings or quiet evenings under the stars. Outside, you'll find a detached 2-car garage with [...]

- 3 beds
- 2.00 baths
- Single Family
- Recidential
- Activ
- 1296 sq ft