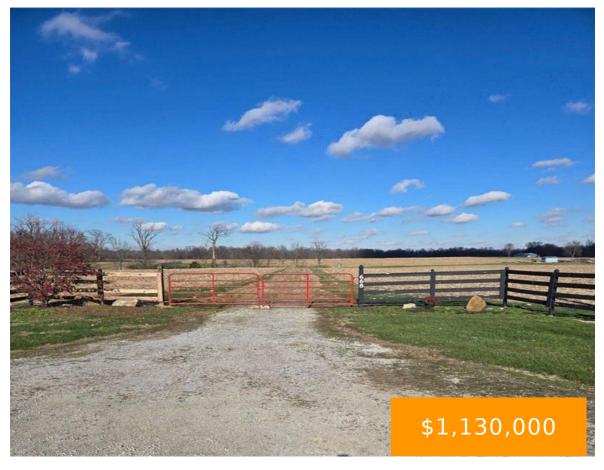

# 668, NEW BURLINGTON, ROAD, LIBERTY TWP, OH, 45177

https://www.flourishteam.com

668, New Burlington, Road, Liberty Twp, OH, 45177

Whether you're looking for a place to build your dream home, start a hobby farm, or develop a recreational retreat, this 56-acre parcel offers endless possibilities. Located on the property is a  $10\times14$  shed. This property features a  $44\times59$  Quonset hut with heat/air, electric, 2  $12\times11$  overhead doors, and concrete floors. Also included is a [...]