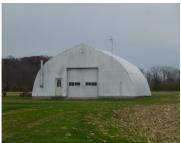

# 668, NEW BURLINGTON, ROAD, LIBERTY TWP, OH, 45177

https://www.flourishteam.com

668, New Burlington, Road, Liberty Twp, OH, 45177

Whether you're looking for a place to build your dream home, start a hobby farm, or develop a recreational retreat, this 56-acre parcel offers endless possibilities. Located on the property is a  $10\times14$  shed. This property features a  $44\times59$  Quonset hut with heat/air, electric, 2  $12\times11$  overhead doors, and concrete floors. Also included is a [...]