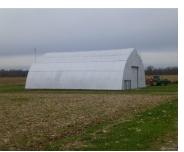

# 668, NEW BURLINGTON, ROAD, LIBERTY TWP, OH, 45177

https://www.flourishteam.com

668, New Burlington, Road, Liberty Twp, OH, 45177

Whether you're looking for a place to build your dream home, start a hobby farm, or develop a recreational retreat, this 56-acre parcel offers endless possibilities. Located on the property is a  $10\times14$  shed. This property features a  $44\times59$  Quonset hut with heat/air, electric, 2  $12\times11$  overhead doors, and concrete floors. Also included is a [...]