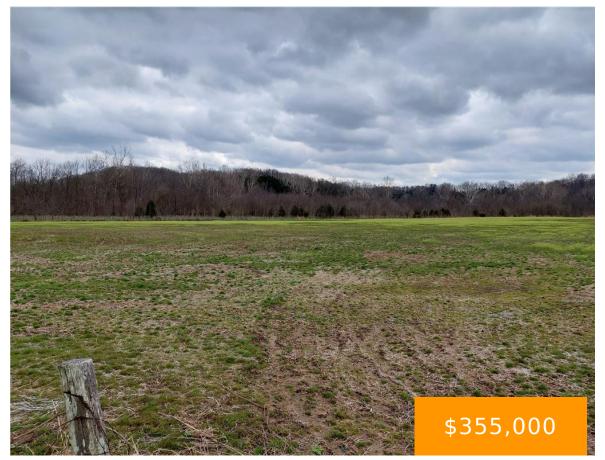

#### 664 STRAIT CREEK ROAD PEEBLES OH 45660

https://www.flourishteam.com

Located North East of Peebles, this parcel contains 38 tillable acres and 9.55 acres of walnut trees that are in a Reforestation Conservation Easement that is now 22+ years old, there is a set term for the easement, it is not forever! The property is situated along the Baker Fork of Ohio Brush Creek that [...]