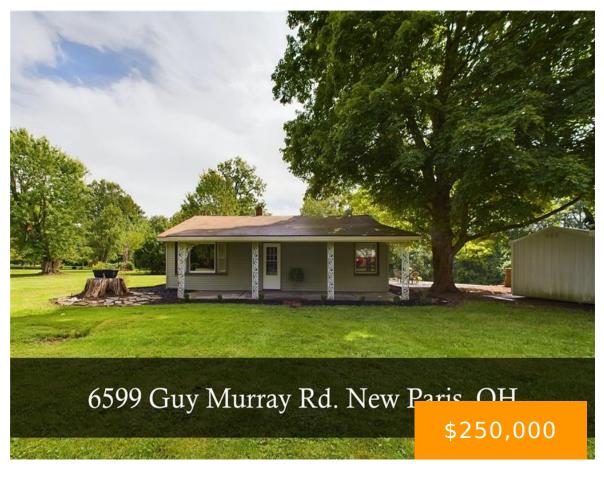

#### 6599, GUY MURRAY, ROAD, NEW PARIS, OH, 45347

https://www.flourishteam.com

6599, Guy Murray, Road, New Paris, OH, 45347

Experience tranquility and a peaceful setting along the East Fork Whitewater River in this well-maintained home on 17 acres. The spacious kitchen and dining room overlook the backyard and river, providing a serene backdrop for meals. Large windows in the living and family room allow for ample natural lighting, creating a bright and inviting atmosphere. [...]

- 2 beds
- 2.00 baths
- Single Family
- Residentia
- Active
- 1646 sq ft

## **Property Details**

**Lot Dimensions:** 17 **Parcel Number:** G2291304000010000

**Construction Type:** Vinyl **Levels:** 1 Story