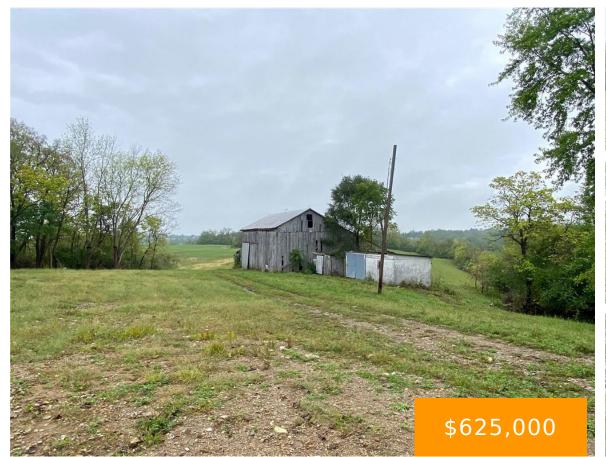

#### 6555, BROOKS, ROAD, HARRISON TWP, OH, 45030

https://www.flourishteam.com

Breathtaking 66.4 ac Ridge with Spectacular views of the surrounding hills located just South of Harrison & adjoining the Indiana state line on the West side. One of the most Beautiful secluded building sites you can find anywhere especially with an ideal convenient location to Cincy and 275. Lots of work has recently been done [...]

### **Property Features**

Land Features: Pond, Wooded Outside Features: Barn, Fence, Barn, Fence

**Utilities:** Utilities at Street **Road Type:** paved

Frontage: 238' Timber: 50 acres