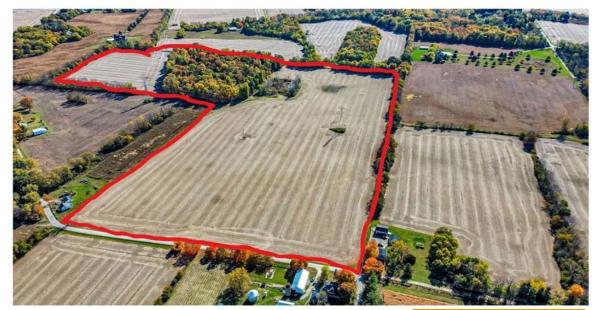

#### 654, LAMMES, LANE, NEW CARLISLE, OH, 45344

https://www.flourishteam.com

\$852,040

This beautiful 60.86 acres, with 50 tillable, 10 acres woods with trail, is one of a kind. Small pond. Does have a working well.

# **Property Features**

Land Features: Pond, Wooded Utilities: Utilities at Street

**Road Type:** county Frontage: 3,247 sq ft

Timber: yes