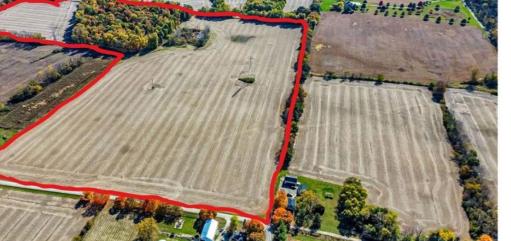

## **Property Details**

\$730,320

This beautiful 60.86 acres with 50 tillable, 10 acres woods with trail, is one of

Lot Dimensions: 60.86 acres Subdivision Name: Bmrs Distressed Property: None Parcel Number: 0100500014100001 Aerial YN: 1 Transaction Type: Sale

## **Property Features**

Land Features: Access,Pond,Wooded Road Type: county Utilities: Well Timber: 10 acres