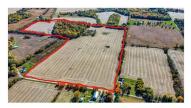

## **Property Details**

\$730,320

This beautiful 60.86 acres with 50 tillable, 10 acres woods with trail, is one of

Lot Dimensions: 60.86 acres Subdivision Name: Bmrs Distressed Property: None Parcel Number: 0100500014100001 Aerial YN: 1 Transaction Type: Sale

## **Property Features**

Land Features: Access,Pond,Wooded Road Type: county Utilities: Well Timber: 10 acres