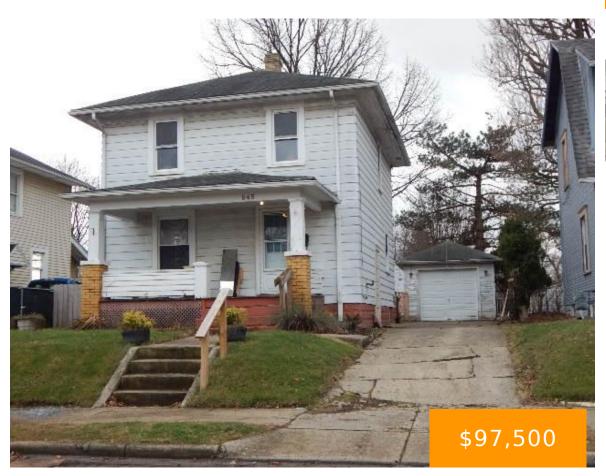

#### 645, E, SOUTHERN, AVENUE, SPRINGFIELD, OH, 45505

https://www.flourishteam.com

645, E, Southern, Avenue, Springfield, OH, 45505

Grab your brush and paint your way into this wonderful 2-story home. 3 good sized bedrooms, 1 bath. Many repairs/updates have been completed. 1 car detached garage at the end of a 2-car driveway. 26 X 26 outbuilding has alley access.

- 3 beds
- 1.00 bath
- Single Family
- Residential
- Active
- 1144 sq ft

**Rooms & Units Description** 

Rooms Total: 7 Number Of Full Baths On Level 2: 1 Room Count: 7

# **Property Details**

Lot Dimensions: 42 X 154 Construction Type: Aluminum,Frame,Wood Distressed Property: None Parcel Number: 3400700028319005 Levels: 2 Story Transaction Type: Sale

## **Property Features**

Outside Features: Fence,Partial Fence,Porch,<br/>Fence,Partial Fence,PorchInside Features: Gas Water HeaterUtilities: City Water,Natural Gas,Sanitary SewerBasement: Full,Partial,UnfinishedWindows: Vinyl,Wood FrameHeating: Natural GasCooling: NoneGarage: 1 Car,Detached