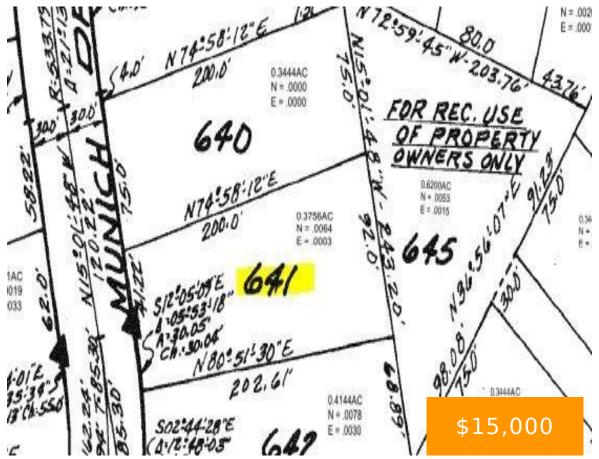

#### 641, MUNICH, DRIVE, FAYETTEVILLE, OH, 45118

https://www.flourishteam.com

Great level, cleared lot, ready for your new home! Walk to the Beach, Pavilion, Clubhouse and play areas! Public sewer available on this lot!

#### **Location Details**

County Or Parish: Brown School District: Fayetteville-Perry

**Directions:** St Rt #131 to Lake Lorelei **Zoning:** Residential

# **Property Features**

**Utilities:** City Water, Sanitary Sewer, Utilities at Street **Road Type:** Paved

Frontage: 42