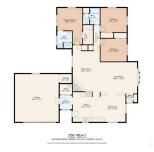

# **Rooms & Units Description**

Rooms Total: 9 Room Count: 9

Number Of Full Baths On Level 1: 2