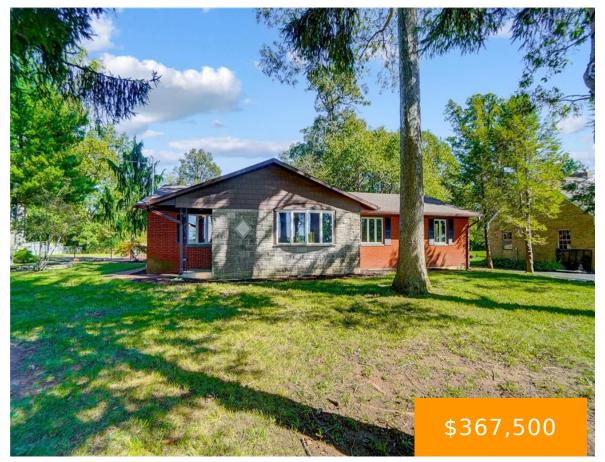

#### 632, BOWMAN, ROAD, SPRINGFIELD, OH, 45505

https://www.flourishteam.com

Not your average brick ranch! Open floor plan here in the Northeastern Local School District offering custom design work throughout. Large kitchen for the chef in you! New double oven and dishwasher 6 years ago. Microwave, sink and fixtures are all brand new. All new luxury vinyl flooring throughout. Both bathrooms have been fully updated. [...]

- 3 beds
- 2.00 baths
- Single Family
- Residentia
- Active
- 2042 sq ft

## **Property Details**

Construction Type: Brick Levels: 1 Story

Subdivision Name: Northeastern Sub Distressed Property: None

Transaction Type: Sale