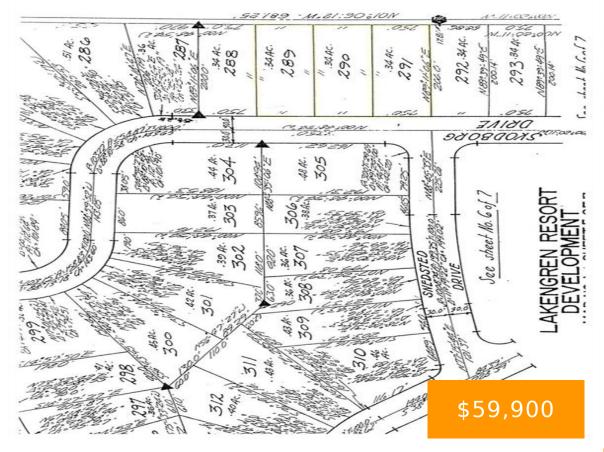

#### 632-636 SKODBORG DRIVE EATON OH 45320

https://www.flourishteam.com

This may be the last chance to own 3 contiguous lots in Lakengren. located in one of the most desirable areas of Lakengren, the wooded curved area of Skodborg. These lots (all in a row) enjoy the privacy of the natural wooded property lines as well as the beautiful farm view behind the property. Additionally, [...]

### **Location Details**

County Or Parish: Preble School District: Eaton

**Directions:** Enter Lakengren from SR 732 to straight at stop sign to L **Zoning:** Residential

on Skodborg Drive

# **Property Details**

**Lot Dimensions:** 1.02 Ac **Parcel Number:** B44002400201006000

**Subdivision Name:** Lakengren **Aerial YN:** 1