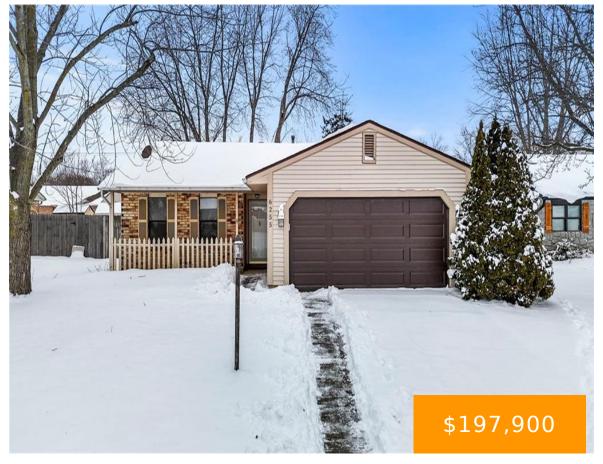

#### 6255, BEACON TREE, COURT, DAYTON, OH, 45424

https://www.flourishteam.com

6255, Beacon Tree, Court, Dayton, OH, 45424

Welcome Home to 6255 Beacon Tree Ct, Dayton, OH! Discover the charm and convenience of this delightful 2 bedroom, 2 bathroom gem nestled in a tranquil cul-de-sac. Imagine starting the day with a cup of coffee in hand, watching the gentle snowfall through the patio doors of this cozy abode. This house offers the perfect [...]

- 2 beds
- 2.00 baths
- Single Family
- Residential
- Active
- 1178 sq ft

### **Property Details**

**Construction Type:** Shingle, Vinyl **Levels:** 1 Story

Subdivision Name: Huber Distressed Property: None

Transaction Type: Sale

Fireplace: Woodburning Garage: 2

Car, Attached, Opener