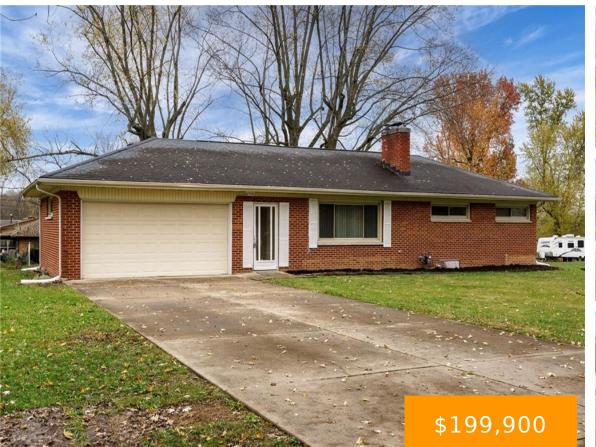

#### 6224, JANICE, PLACE, DAYTON, OH, 45415

https://www.flourishteam.com

Discover 6224 Janice Place, a delightful 3-bedroom, 2-bathroom home set on a generous 0.55-acre lot in Dayton, OH. Boasting 1,150 square feet of living space on the main floor, this home also features a finished basement of equal size, offering versatile space for recreation, a home office, or a gym. The main level offers a [...]

6224, Janice, Place,

Dayton, OH, 45415

- 3 beds
- 2.00 baths
- Single Family
- Residential
- Active
- 1150 sq ft

## **Property Details**

Lot Dimensions: Of record Construction Type: Brick Subdivision Name: Ira Oren Sec 02 Transaction Type: Sale Parcel Number: M60116416-0027 Levels: 1 Story Distressed Property: None