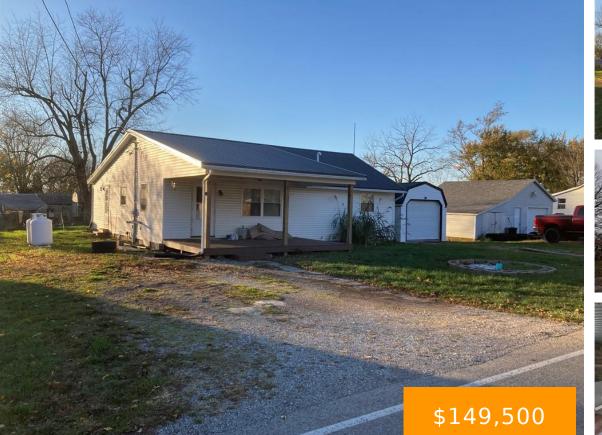

#### 6027, DUFFIELD ROAD, NEW PARIS, OH, 45347

https://www.flourishteam.com

6027, Duffield Road, New Paris OH, 45347

Property is a wood ranch with vinyl siding. Newer electric, plumbing, metal roof. Hardwood floors, and some carpet with a optional pellet stove. Large back yard. The two outbuildings will not stay with the property.