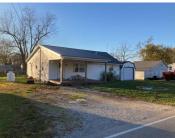

#### 6027, DUFFIELD ROAD, NEW PARIS, OH, 45347

https://www.flourishteam.com

6027, Duffield Road, New Paris OH, 45347

Property is a wood ranch with vinyl siding. Newer electric, plumbing, metal roof. Hardwood floors, and some carpet with a optional pellet stove. Large back yard. The two outbuildings will not stay with the property.