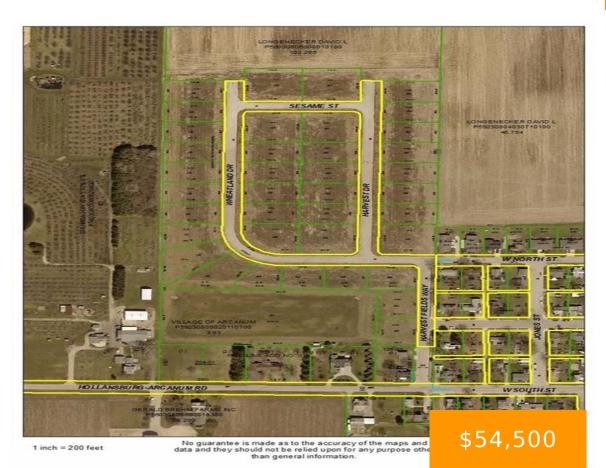

#### 6 WHEATLAND DR, ARCANUM, OH 45304, USA

https://www.flourishteam.com

Quiet, Private and Spacious building lot in the Harvest Fields Development. All city utilities. No Home Owners Association (HOA). LOCATION, CONVENIENCE AND PRIVACY!!!

#### **Location Details**

County Or Parish: Darke School District: Arcanum-Butler

**Directions:** South St to Harvest Fields **Zoning:** Residential

## **Property Details**

**Lot Dimensions:** .34 acres **Parcel Number:** P59230805020110700

**Subdivision Name:** Harvest Fields Dev **Aerial YN:** 1

## **Property Features**

**Utilities:** City Water, Natural Gas, Sanitary Sewer, Storm Sewer **Road Type:** -

Frontage: -- Timber: -