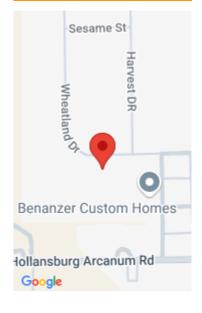

#### 6 WHEATLAND DR, ARCANUM, OH 45304, USA

https://www.flourishteam.com

Quiet, Private and Spacious building lot in the Harvest Fields Development. All city utilities. No Home Owners Association (HOA). LOCATION, CONVENIENCE AND PRIVACY!!!

#### **Location Details**

County Or Parish: Darke School District: Arcanum-Butler

**Directions:** South St to Harvest Fields **Zoning:** Residential