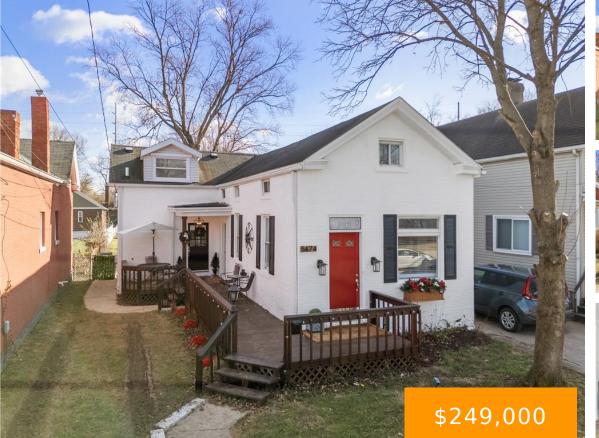

#### 5674, Prosser, Avenue, Elmwood Place, OH, 45216

Welcome home to this 2 BR, 1.5 BA, fully restored farmhouse on a double lot totaling 0.193 acres in the Village of Elmwood, St Bernard School District. Exquisitely restored and updated with close attention to modern finishes, 1400 square feet, darling wrap around front porch and charm at every turn! First floor primary BR with [...]