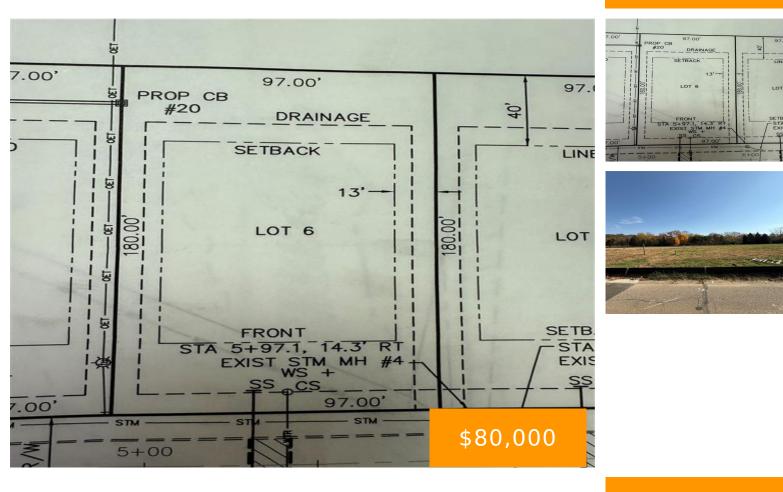

## **Property Details**

Lot Dimensions: 91 x 180 Distressed Property: None

Parcel Number: K47024030150 Transaction Type: Sale