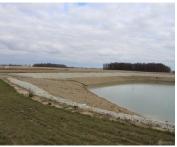

## **5514 STATE ROUTE 118 CELINA OH 45822**

https://www.flourishteam.com

5514 State Route 118 Celina OH 45822

Have you been looking for a country lot in Coldwater School District?!. Look no further. This 3.329 acre country property has so much to offer— spacious lot, well and county sewer hook up, large one acre pond approximately 17 feet in depth. driveway permit, and so much more! Taxes are just on bare lot. If [...]

## **Property Features**

Land Features: Pond Road Type: Asphalt / State Route Timber: None Utilities: Sanitary Sewer,Well Frontage: 0000