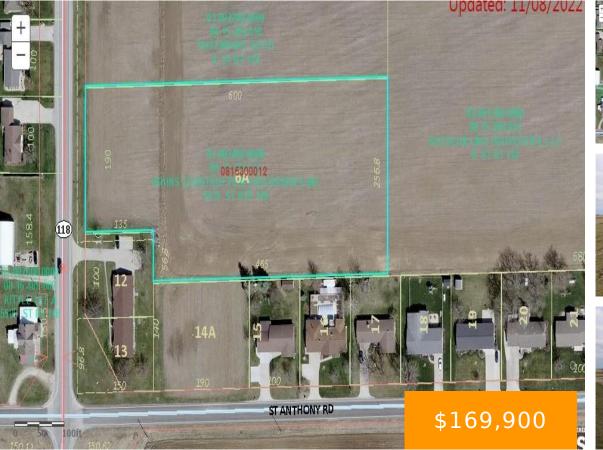

## **5514 STATE ROUTE 118 CELINA OH 45822**

https://www.flourishteam.com

5514 State Route 118 Celina OH 45822

Have you been looking for a country lot in Coldwater School District?!. Look no further. This 3.329 acre country property has so much to offer— spacious lot, well and county sewer hook up, large one acre pond approximately 17 feet in depth. driveway permit, and so much more! Taxes are just on bare lot. If [...]

#### County Or Parish: Mercer

**Directions:** State Route 118 North out of Coldwater, Property is on the east side of the road just after Saint Anthony

## **Property Details**

Lot Dimensions: 190x600 Subdivision Name: Wagner Sub Distressed Property: None Parcel Number: 030024000000 Aerial YN: 1 Transaction Type: Sale

## **Property Features**

Land Features: Pond Road Type: Asphalt / State Route Timber: None Utilities: Sanitary Sewer,Well Frontage: 0000