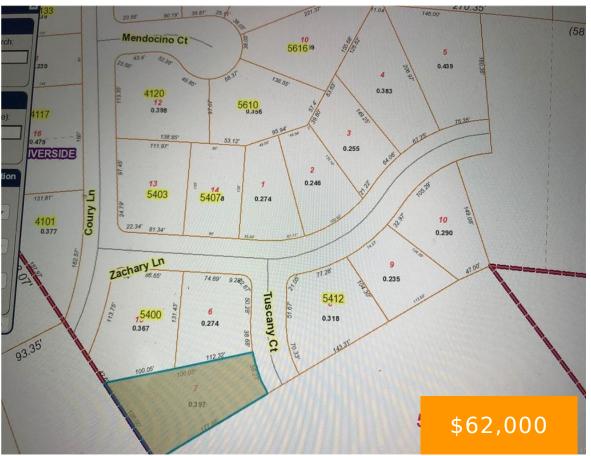

## 5423, ZACHARY, LANE, RIVERSIDE, OH, 45424

https://www.flourishteam.com

5423, Zachary, Lane, Riverside, OH, 45424

One of 9 Lots for sale for a single family residential home. This Lot is located as the 4th Lot on left side.

## **Location Details**

County Or Parish: Montgomery

**Directions:** Union Schoolhouse Rd to Coury Ln to the end to left on **Zoning:** Residential Zachary Ln.

### **Property Details**

Lot Dimensions: 67x149x136x207 Subdivision Name: Cherry Creek Sec Three Ownership: Corporate Owned

Parcel Number: 139301622-0004 Distressed Property: None Transaction Type: Sale