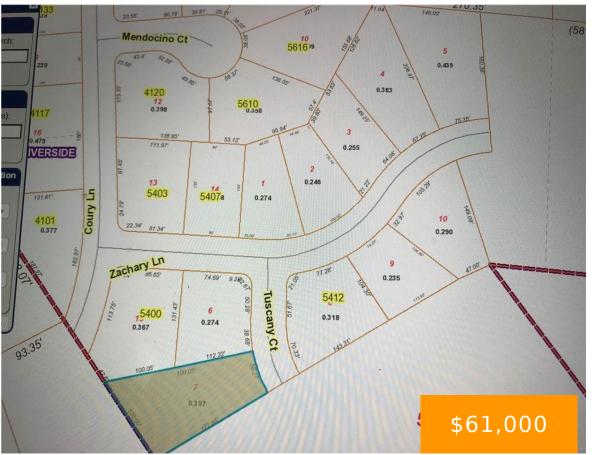

### 5422, ZACHARY, LANE, RIVERSIDE, OH, 45424

https://www.flourishteam.com

5422, Zachary, Lane, Riverside, OH, 45424

All and a set of the s

5422 Zachary Ln is one of nine Lots for sale, for single family residential homes. 5422 is at the end of Zachary, the last Lot on the right hand side. Lot 42.

#### County Or Parish: Montgomery

**Directions:** Union Schoolhouse Rd to Coury Ln to the end to left on **Zoning:** Residential Zachary Ln.

### **Property Details**

Lot Dimensions: 33x105.29x149x47 Subdivision Name: Cherry Creek Sec 3 Transaction Type: Sale

Parcel Number: I39301622-0010 Distressed Property: None