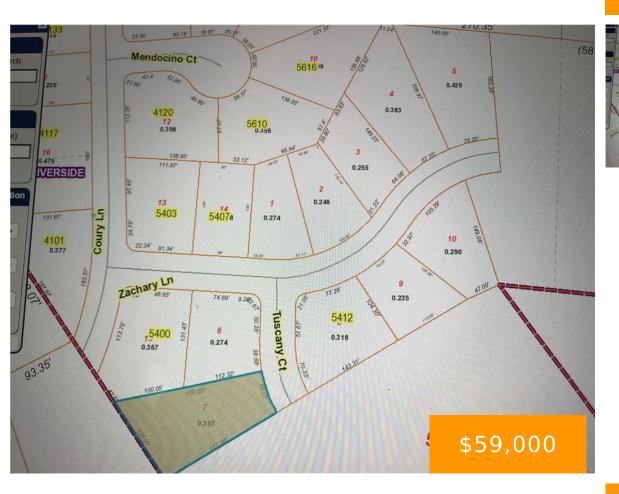

## 5419, ZACHARY, LANE, DAYTON, OH, 45424

https://www.flourishteam.com

5419, Zachary, Lane, Dayton, OH, 45424

One of Nine SFR bldg Lots for sale on Zachary Ln. Riverside. Fairborn SD. Plat map on DABR upload page. This property is the 3rd vacant Lot on left side.

### **Location Details**

County Or Parish: Montgomery

**Directions:** Union Schoolhouse Rd. to Coury Ln to end to Left on Zachary Ln.

School District: Fairborn Zoning: Residential

#### **Property Details**

Lot Dimensions: 21.22x64x133x4 Subdivision Name: Cherry Creek Sec Three Transaction Type: Sale Parcel Number: I39301622-0003 Distressed Property: None