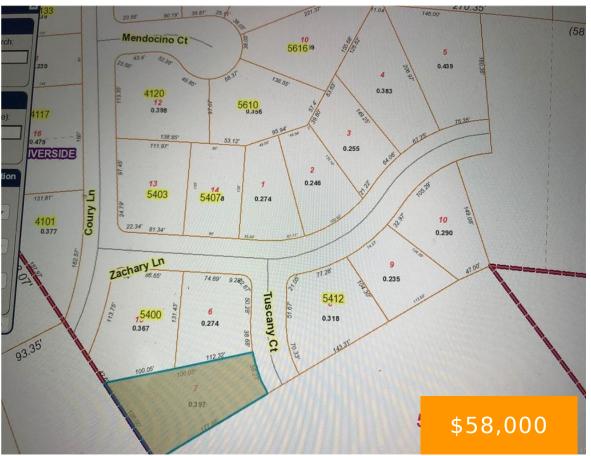

### 5415, ZACHARY, LANE, RIVERSIDE, OH, 45424

https://www.flourishteam.com

5415, Zachary, Lane, Riverside, OH, 45424

One of 9 Lots for sale on Zachary Ln. for sale for SF Res. homes. This Lot is the second Lot on the left side.

### **Location Details**

County Or Parish: Montgomery

**Directions:** Union Schoolhouse to Coury Ln to end of Coury to left on Zachary Ln.

School District: Fairborn Zoning: Residential

#### **Property Details**

Lot Dimensions: 101x133x47x146 Subdivision Name: Cherry Creek Sec Three Ownership: Corporate Owned

Parcel Number: 139301622-0002 Distressed Property: None Transaction Type: Sale