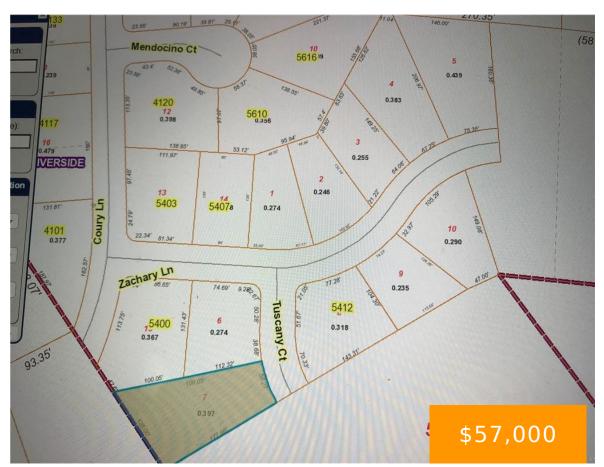

#### 5411, ZACHARY, LANE, RIVERSIDE, OH, 45424

https://www.flourishteam.com

One of nine lots for sale on Zachary Ln. This Lot is first Lot on the left side.

- Single Family Lot
- Land
- Active

#### **Location Details**

**County Or Parish: Montgomery** 

**Directions:** Union Schoolhouse Rd to Coury Ln to end to left on

Zachary Ln.

School District: Fairborn

**Zoning:** Residential

## **Property Details**

Subdivision Name: Cherry Crk Sec 3 Distressed Property: None

**Transaction Type:** Sale