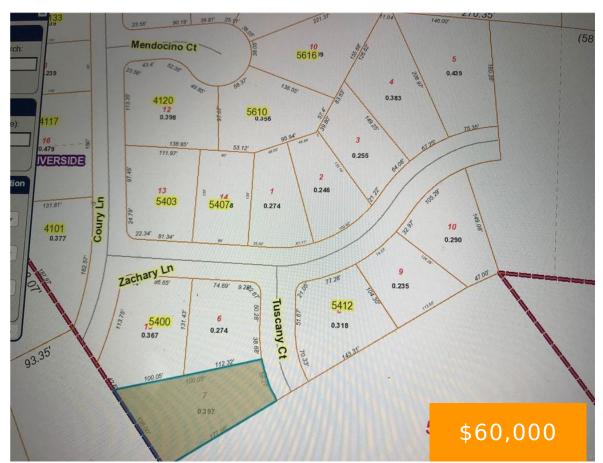

#### 5408, ZACHARY, LANE, RIVERSIDE, OH, 45424

https://www.flourishteam.com

- Single Family Lot
- Land
- Active

#### **Location Details**

County Or Parish: Montgomery School District: Fairborn

**Directions:** Union Schoolhouse Rd to Coury Ln to the end to left on **Zoning:** Residential

Zachary Ln.

# **Property Details**

**Subdivision Name:** Cherry Creek Sec 3

Ownership: Corporate Owned

**Parcel Number:** 139301622-0006

**Distressed Property:** None

**Transaction Type:** Sale