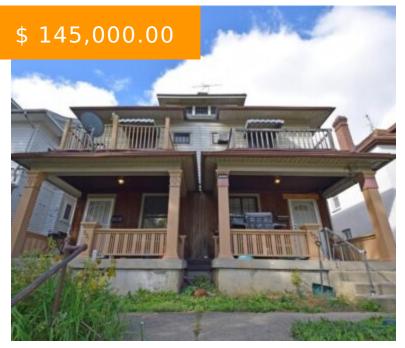

# 529 GRAFTON AVE, DAYTON, OH 45406, USA

https://www.flourishteam.com

529 Grafton Ave, Dayton, OH 45406, USA

Enjoy the distinction of this multi unit historic home! When listing all the features to be found here, be sure to note the covered front porch and basement. 5 bedrooms, 3 and 1/2 baths. This home offers visible assets such as the newer roof. Your party can always expand to...

- 5 beds
- 4 baths
- 2-4 Units

### **BASIC FACTS**

**Date added:** 11/05/21 **Post Updated:** 2021-11-05 20:34:09

**Type:** 2-4 Units **Status:** Active

Bedrooms: 5 Bathrooms: 4

Baths Full: 3 Baths Half: 1

**Area:** 3276 sq ft **Acres:** 0.1662