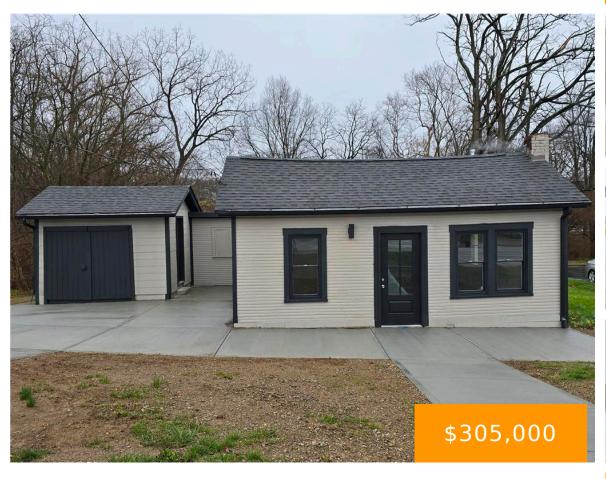

## 520, N, BROADWAY, STREET, LEBANON, OH, 45036

https://www.flourishteam.com

520, N, Broadway Street, Lebanon, OH, 45036

This adorable 800sf building is the perfect canvas for your small business dreams! Fully renovated and brimming with charm, it's ideally located near the heart of historic downtown Lebanon, just steps from the new development and firehouse, and directly along Lebanon's famous Horse Parade route. Imagine the possibilities – a cozy coffee shop, a trendy [...]

- 1 bed
- 1.00 bath
- Single Family
- Residential
- Active
- 768 sq ft