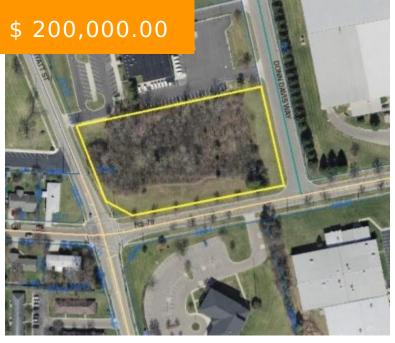

# 510 N HYATT ST, TIPP CITY, OH 45371, USA

https://www.flourishteam.com

510 N Hyatt St, Tipp City, OH 45371, USA

2.878+/- acres of vacant land zoned OS Office Service in Tipp City's growing office & light industrial districts. It's a corner lot next to the Post Office. This land is 1.0 miles to Interstate 75 (exit 68) and just 12.3 miles to the Dayton Airport. Its neighbors include Hyatt Family...

### **LOCATION DETAILS**

County Or Parish: Miami School District: Tipp City

**Directions:** From Interstate 75 take State

Route 571 exit (68) east to N Hyatt Street
(0.5 miles) then north (0.5 miles) to Park

Avenue. This lot is on the North East Corner of N Hyatt & Park Avenue.

## **PROPERTY FEATURES**

Land Features: Corner Lot, Wooded Utilities: City Water, Natural Gas, Sanitary

Sewer, Storm Sewer, Utilities at Street

Road Type: Asplalt Frontage: 217

Timber: Some