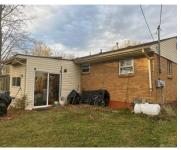

#### 5082, LEEDALE, DRIVE, DAYTON, OH, 45417

https://www.flourishteam.com

Ready to Rehab! Check out this 3 bedroom 1 bath brick ranch with lots of possibilities. Garage was turned in to family room but could be turned back. Solarium/sun room on back needs repair but could be awesome again. Basement was professionally waterproofed and finished with full bath but electric was off for years and [...]

### **Property Features**

Outside Features: Storage Shed, Storage Shed Inside Features: Gas Water Heater

**Utilities:** 220 Volt Outlet, City Water **Basement:** Full

**Heating:** Forced Air, Natural Gas **Cooling:** Central