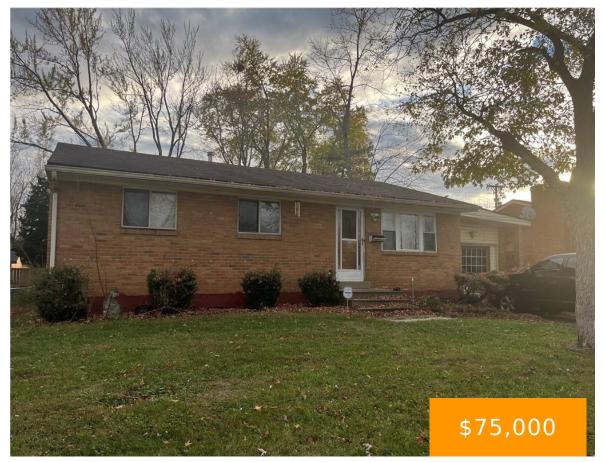

#### 5082, LEEDALE, DRIVE, DAYTON, OH, 45417

https://www.flourishteam.com

Ready to Rehab! Check out this 3 bedroom 1 bath brick ranch with lots of possibilities. Garage was turned in to family room but could be turned back. Solarium/sun room on back needs repair but could be awesome again. Basement was professionally waterproofed and finished with full bath but electric was off for years and [...]

- 3 beds
- 1.00 bath
- Single Family
- Residential
- Active
- 1560 sq ft

## **Property Details**

Construction Type: Brick Levels: 1 Story

Subdivision Name: Liberty Meadows Distressed Property: None

Transaction Type: Sale