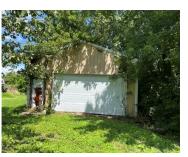

# 508, W, COLUMBUS, AVENUE, BELLEFONTAINE, OH, 43311

https://www.flourishteam.com

508, W, Columbus, Avenue, Bellefontaine, OH, 43311

Many possibilities come with this property. Home is on the schedule to be torn down. However, the  $40\times24$  pole barn would be great for someone to use as storage or for a workshop. (Needs a new overhead door) Concrete floor and electric in the building; no heat/water. If buyer is not afraid of a lot [...]

## **Property Features**

Outside Features: Barn, Barn Utilities: City Water, Sanitary Sewer

Road Type: paved