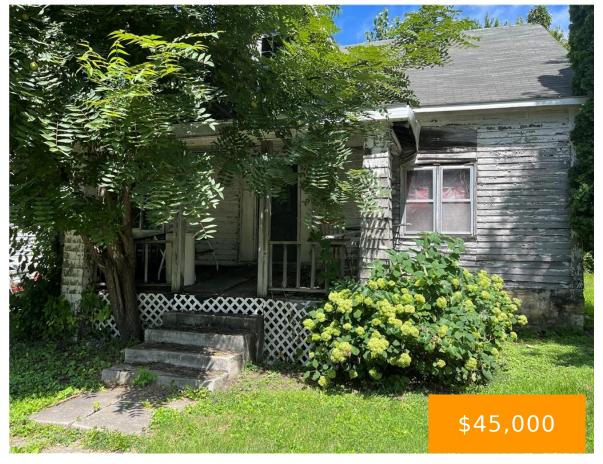

# 508, W, COLUMBUS, AVENUE, BELLEFONTAINE, OH, 43311

https://www.flourishteam.com

508, W, Columbus, Avenue, Bellefontaine, OH, 43311

Many possibilities come with this property. Home is on the schedule to be torn down. However, the  $40\times24$  pole barn would be great for someone to use as storage or for a workshop. (Needs a new overhead door) Concrete floor and electric in the building; no heat/water. If buyer is not afraid of a lot [...]