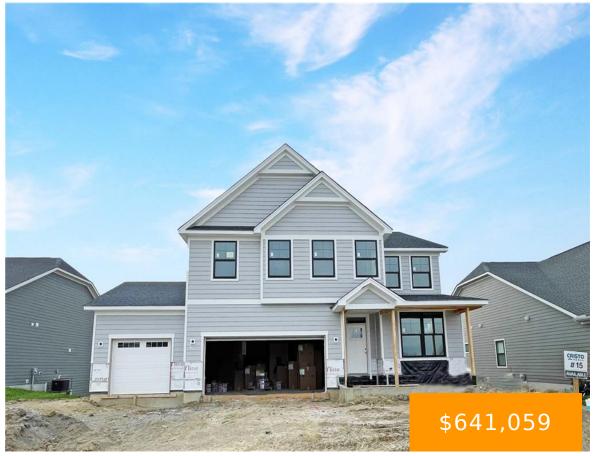

#### 505, CREEKSIDE, LANE, LEBANON, OH, 45036

https://www.flourishteam.com

The Kingsmark Design by Cristo Homes. 4 bedrooms, 2 full and 1 half baths with 2788 sqft of living space. 9 foot ceilings on first floor! Eat-in kitchen with island, granite countertops and pantry. Spacious Great Room with electric fireplace. 1st floor study and mud room. Owner's suite with vaulted ceiling, two walk-in closets, and [...]

## **Property Details**

**Construction Type:** Cement / Fiber Board, Stone **New Construction:** New

**Levels:** 2 Story **Subdivision Name:** Creekside Landing 1