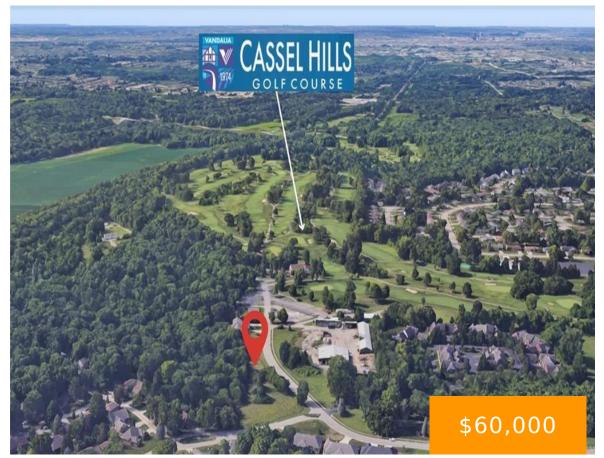

#### 50, CLUBHOUSE, VANDALIA, OH, 45377

https://www.flourishteam.com

Discover the epitome of serene living on this exclusive homesite, developed by The Falls' renowned Donald E. Stout. Located on the historic Old National Trail opposite Cassel Hills Golf Course, it offers unparalleled convenience, just minutes from I-75, I-70, and Dayton International Airport. Embrace history as you build your dream home on this storied land, [...]

#### **Location Details**

**County Or Parish:** Montgomery

**Directions:** I-75, Take the Vandalia exit #63. Go East on

National Rd. Take a Right on Clubhouse Way.

School District: Vandalia-Butler

**Zoning:** Residential