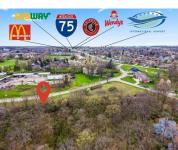

#### 50, CLUBHOUSE, VANDALIA, OH, 45377

https://www.flourishteam.com

Discover the epitome of serene living on this exclusive homesite, developed by The Falls' renowned Donald E. Stout. Located on the historic Old National Trail opposite Cassel Hills Golf Course, it offers unparalleled convenience, just minutes from I-75, I-70, and Dayton International Airport. Embrace history as you build your dream home on this storied land, [...]

#### **Location Details**

**County Or Parish:** Montgomery

**Directions:** I-75, Take the Vandalia exit #63. Go East on

National Rd. Take a Right on Clubhouse Way.

School District: Vandalia-Butler

**Zoning:** Residential