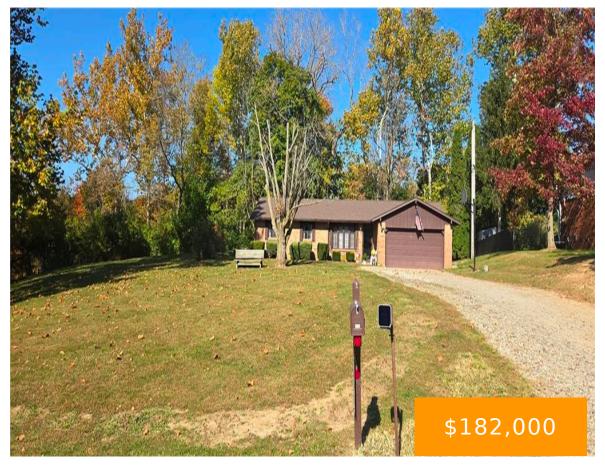

#### 4996, MEADOWCREST, LANE, NEW PARIS, OH, 45347

https://www.flourishteam.com

4996, Meadowcrest, Lane, New Paris, OH, 45347

great location, beautiful setting..brick ranch w/3 bedrooms, living room, kitchen and family room. 1.5baths, 2 car garage, all this setting on approx. .803 acre. Very nice, somewhat wooded lot.

- 3 beds
- 2.00 baths
- Single Family
- Recidential
- Active
- 1313 sq ft

#### **Property Details**

**Lot Dimensions:** .803 acre **Parcel Number:** F21810610100001000

Construction Type: Brick Levels: 1 Story

Transaction Type: Sale