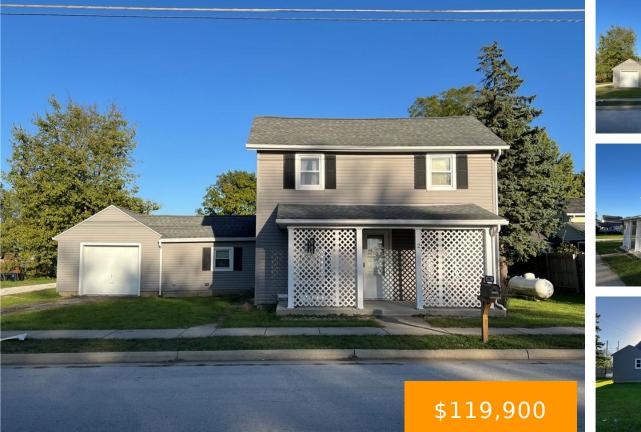

#### 4981, S, STATE ROUTE 721, LAURA, OH, 45337

https://www.flourishteam.com

4981, S, State Route 721, Laura, OH, 45337

TLC and cosmetic updates will do wonders in this 1.5 story home being sold to settle estate. \*\*\* Update highlights in the last 5 years: roof, siding, gutters, hvac and water heater. It does have vinyl windows, but the install date is not known. Primary bedroom is on main floor and there are 2 bedrooms [...]

- 3 beds
- 1.00 bath
- Single Family
- Residential
- Active
- 1240 sq ft

### **Property Details**

Lot Dimensions: 60x120 Construction Type: Frame,Vinyl Distressed Property: None Parcel Number: L38000120 Levels: 1.5 Story Transaction Type: Sale

## **Property Features**

| <b>Outside Features:</b> Porch,Storage Shed,<br>Porch,Storage Shed | Inside Features: Electric Water Heater,Paddle<br>Fans |
|--------------------------------------------------------------------|-------------------------------------------------------|
| Utilities: Cistern, Propane (Rented), Septic, Well                 | Appliances: Dishwasher, Range, Refrigerator           |
| Basement: Crawl Space                                              | Windows: Vinyl                                        |
| Heating: Baseboard, Propane                                        | Cooling: Central                                      |
| Garage: 1 Car, Attached, Opener                                    |                                                       |