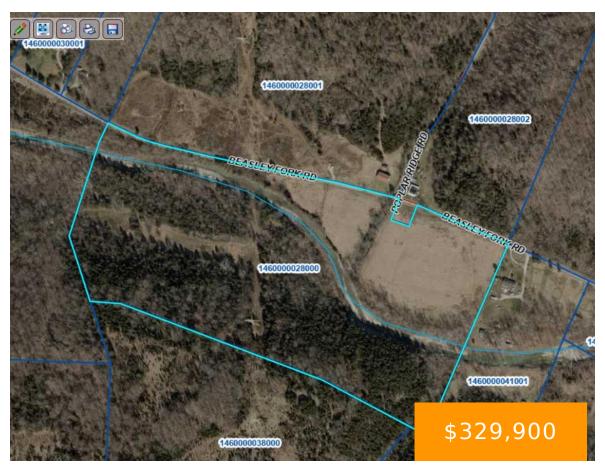

# 49.9AC, BEASLEY FORK, ROAD, WEST UNION, OH, 45693

https://www.flourishteam.com

49.9ac Located just South of West Union in the Heart of Big Buck Country this property offers a great mix of terrain, topography and ground cover. Approx 10ac rented cropland consisting of rolling high fertility bottom ground along Beasley fork creek with roughly 2500' of creek frontage on a main drainage. After crossing the creek [...]

### County Or Parish: Adams

**Directions:** From West Union go South on 247 to left on Beasley for and property is on the right across from Poplar Ridge Rd. School District: Adams County Zoning: Residential,Agricultural

## **Property Details**

Lot Dimensions: 1100x2000 Aerial YN: 1 Transaction Type: Sale

Parcel Number: 1460000028000 Distressed Property: None

## **Property Features**

Land Features: Pond Frontage: 2200 Road Type: County Road Timber: 35