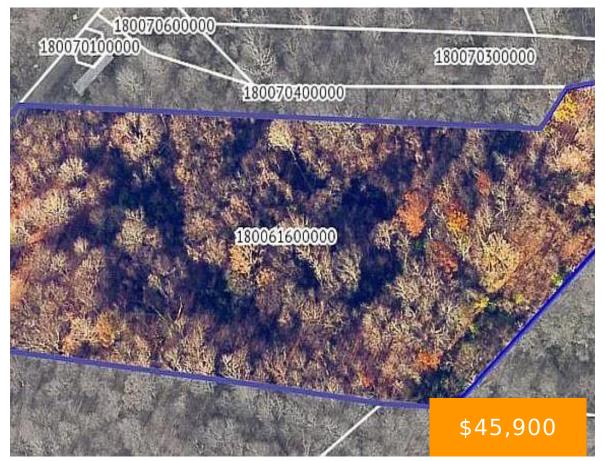

#### **486 COUNTY ROAD 12 ROME TOWNSHIP OH 45669**

https://www.flourishteam.com

Please See Video Of The Property. 5.3 acre property with newer outbuilding and breathtaking mountain top views of the Ohio River valley. The sunrise and sunset views are gorgeous. Ideal for the person who loves wildlife hunting/recreation and privacy. Located on a well known street (AKA Big Paddy Rd.) with plenty of road frontage (you [...]

# **Property Details**

**Lot Dimensions:** 387 x 5.3 acres **Parcel Number:** 180061600000

Aerial YN: 1 Distressed Property: None

Transaction Type: Sale