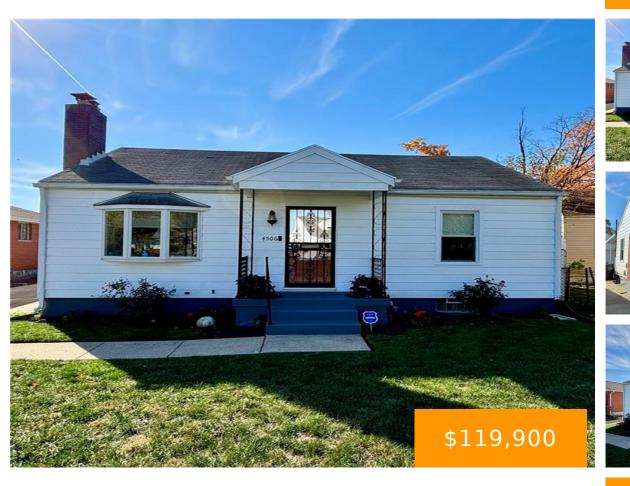

### 4506, SYLVAN, DRIVE, DAYTON, OH, 45417

https://www.flourishteam.com

4506, Sylvan, Drive, Dayton, OH, 45417

This immaculate two-bedroom, one-bathroom single-family home offers 900 square feet of well-maintained living space, perfect for those seeking a cozy and inviting environment. The home features a full, partially finished basement, providing ample storage and potential for additional living space. With newer windows, exterior doors, and secure glass block basement windows, the home is both [...]