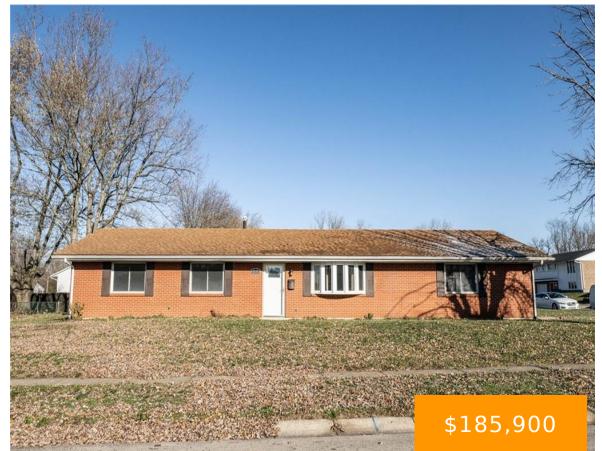

#### 4505, COLLEGE VIEW, DRIVE, DAYTON, OH, 45417

https://www.flourishteam.com

Come check out this 3 bed 2 bath with an attached 2 car garage brick ranch on a corner lot. It has new fridge and stove and a new kitchen sink, also new paint, carpet, and some new flooring. updated bath. With a little of your own TLC you can make it home.

- 3 beds
- 2.00 baths
- Single Family
- Residential
- Active
- 1232 sd μ