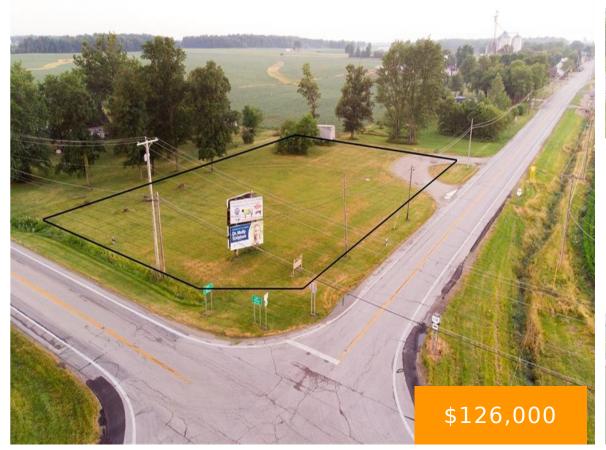

#### 4475 STATE ROUTE 705 NEW WESTON OH 45348

https://www.flourishteam.com

Prime 1.5 Acre Commercial or Residential Lot: Introducing a versatile lot with free range zoning at the corner of State Route 705 and State Route 118, just minutes away from Eldora Speedway. This strategic location offers the flexibility to build to your preference, making it an ideal investment opportunity.

#### **Location Details**

County Or Parish: Darke School District: Ansonia

**Directions:** West on St Rt 29, left on St **Zoning:** Residential, Agricultural, Business, Commercial Rt 705 OR south on St Rt 127, right on