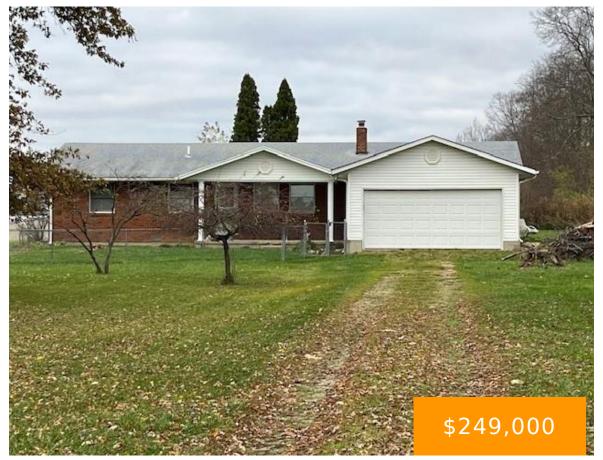

#### 4447, MAPLE GROVE, ROAD, EATON, OH, 45320

https://www.flourishteam.com

Very nice, clean, ready to move into 3 bedroom 2 full bath brick ranch. Enjoy the peace and quiet of this country home surrounded by open fields. House sits back off the road with lots of beautiful foilage.

- 3 beds
- 2.00 baths
- Single Family
- Residential
- Active
- 1344 sq ft