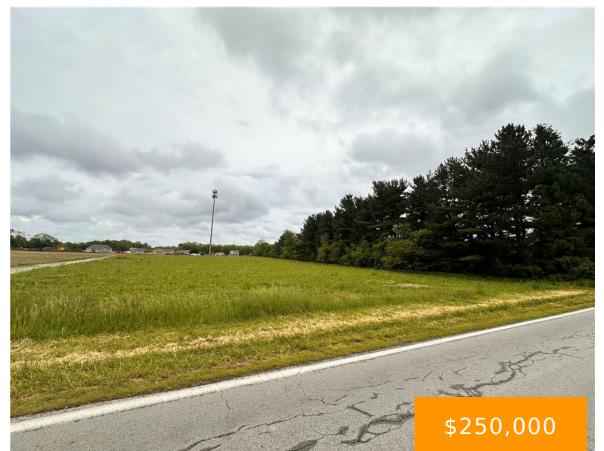

#### 4340 E ENON ROAD YELLOW SPRINGS VLG OH 45387

https://www.flourishteam.com

2.58 acres of agriculture land. Underyling light industrial zoning. Could be developed into commercial uses.

- Acreage
- Land
- Active