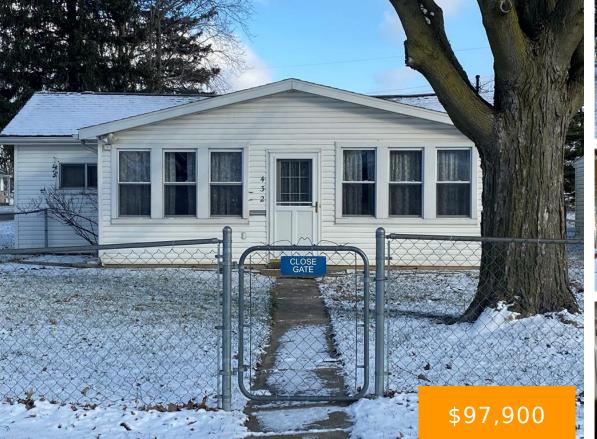

#### 432, Wilson, Avenue, Sidney, OH, 45365

This adorable 2-bedroom home is located on a desirable corner lot, offering both privacy and convenience. The large, open kitchen provides plenty of space for cooking and entertaining. Recent updates include a new water heater and furnace, ensuring comfort and reliability. The fenced front yard adds an extra layer of security and a pleasant outdoor [...]

- 2 beds
- 1.00 bath
- Single Family
- Residential
- Active
- 1256 sq ft

## **Property Details**

Lot Dimensions: 41x83 Construction Type: Vinyl Subdivision Name: Park Place Add Transaction Type: Sale Parcel Number: 011826458001 Levels: 1 Story Distressed Property: None

### **Property Features**

| Outside Features: Cable TV, Fence, Cable TV, Fence     | Inside Features: High Speed<br>Internet,Paddle Fans |
|--------------------------------------------------------|-----------------------------------------------------|
| Utilities: 220 Volt Outlet, City Water, Sanitary Sewer | Basement: Crawl Space                               |
| Heating: Forced Air, Natural Gas                       | Cooling: Central                                    |
| Garage: None                                           |                                                     |