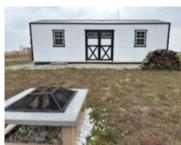

https://www.flourishteam.com

43, Laymon, Road, Clark Twp, OH, 45159

This is a unique piece of land! This land has a new gravel driveway that leads to a new large shed, firepit, and your very own dirt bike course! Enjoy the land as is or build your dream home on the 2.016 acres. Stop by and see it today.

## **Property Details**

**Lot Dimensions:** 451 x 207 **Parcel Number:** 050040315000200

**Subdivision Name:** Virginia Military Surv #1939 **Aerial YN:** 1

**Property Features** 

Outside Features: Storage Shed, Storage Shed Road Type: SR