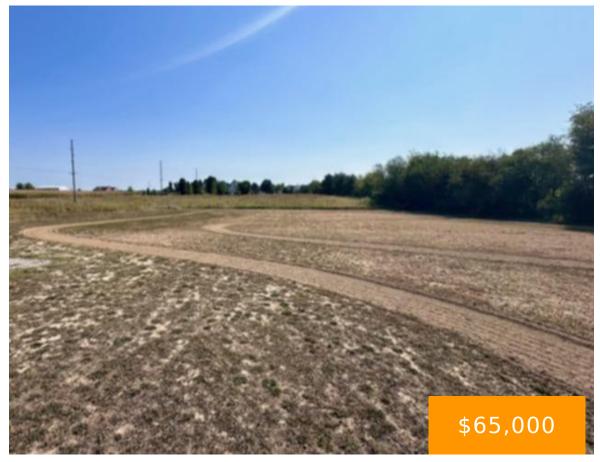

https://www.flourishteam.com

43, Laymon, Road, Clark Twp, OH, 45159

This is a unique piece of land! This land has a new gravel driveway that leads to a new large shed, firepit, and your very own dirt bike course! Enjoy the land as is or build your dream home on the 2.016 acres. Stop by and see it today.