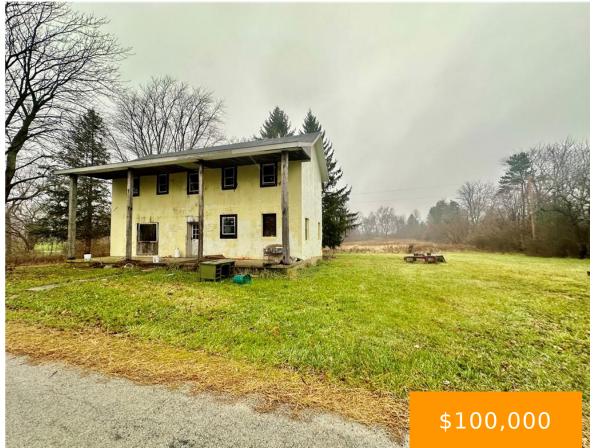

# 4256, CHERRY GROVE, ROAD, JAMESTOWN VLG, OH, 45335

https://www.flourishteam.com

Calling all investors!!! Dont miss your chance on this diamond in the rough...time to make it sparkle!! Use your imagination to renovate this amazing farmhouse on 2 acres! Call Erika today for your private showing!

#### 4256, Cherry Grove, Road, Jamestown Vlg, OH, 45335

- 4 beds
- 2.00 baths
- Single Family
- Residential
- Active
- 1760 sq ft