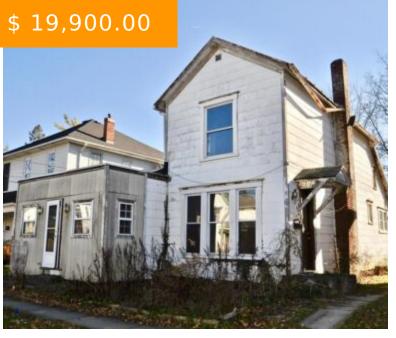

# 425 MARTIN ST, GREENVILLE, OH 45331, USA

https://www.flourishteam.com

425 Martin St, Greenville, OH 45331, USA

Large 2 bedroom 2 full bath home on a nice sized lot. The home features large rooms and has a great location close to downtown Greenville with lots of fun stuff to do. The home needs some work, but could be a great place with some work!

#### **BASIC FACTS**

**Date added:** 12/02/21 **Post Updated:** 2021-12-02 20:32:04

Type: Single Family Status: Active

Bedrooms: 2 Bathrooms: 2

Baths Full: 2 Area: 1742 sq ft

**Acres:** 0.1264 **Lot size:** 5506 sq ft

#### **PROPERTY DETAILS**

Construction Type: Asbestos Levels: 2 Story

Subdivision Name: Farras Add W SD Distressed Property: None

**Transaction Type:** Sale