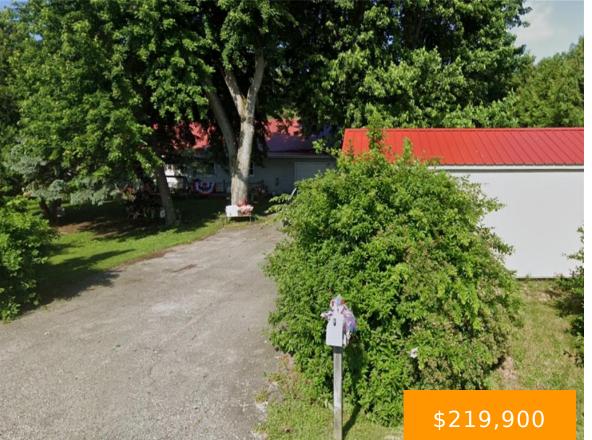

#### 4223, COUNTY ROAD 212, MARION, OH, 43302

https://www.flourishteam.com

This charming single-family home, built in 1996, offers 1,800 sq. ft. of living space with 3 bedrooms and 2 bathrooms. Nestled on a generous 2.47-acre lot, this property provides ample outdoor space for relaxation and activities. With a little bit of work to finish up details, this home offers a wonderful opportunity to personalize and [...]

#### 4223, County Road 212, Marion, OH, 43302

- 3 beds
- 2.00 baths
- Single Family
- Residential
- Active
- 1800 sq ft