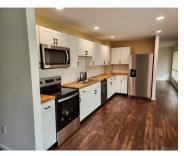

#### 422, MARLENA, DRIVE, WILMINGTON, OH, 45177

https://www.flourishteam.com

Welcome to 422 Marlena Dr in Wilmington, Ohio. This 1962 home has jumped into 2024 with the best features available throughout the home. Immediately when you enter your home you'll be greeted by a brand new kitchen featuring ample butcher block counter space and a brand new suite of modern appliances. You can enjoy the [...] 422, Marlena, Drive, Wilmington, OH, 45177

# **Property Features**

| Inside Features: Smoke Alarm(s)                        | Utilities: City Water, Natural Gas                         |
|--------------------------------------------------------|------------------------------------------------------------|
| Appliances: Dishwasher, Microwave, Range, Refrigerator | Basement: Slab                                             |
| Windows: Aluminum, Vinyl                               | Heating: Forced Air, Natural Gas                           |
| Cooling: Central                                       | <b>Kitchen Features:</b> Remodeled,Wood /<br>Butcher Block |