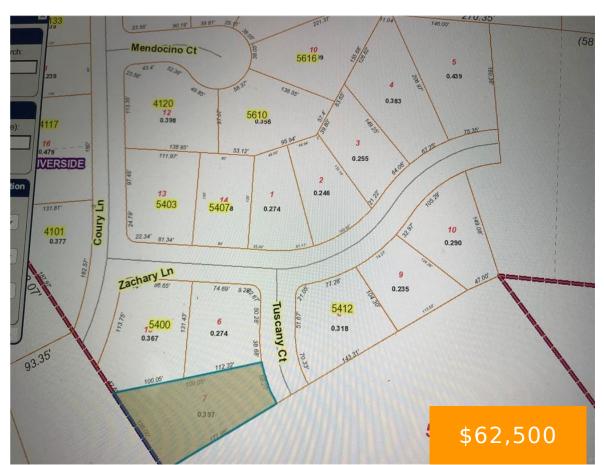

#### 4215, TUSCANY, COURT, RIVERSIDE, OH, 45424

https://www.flourishteam.com

Single Family Residential Lot for sale in Riverside. One of nine Lots for sale. Go left on Zachary Ln then go Right on Tuscany Ct. First vacant Lot on your Right.

### **Location Details**

County Or Parish: Montgomery School District: Fairborn

**Directions:** Union Schoolhouse Rd. to Coury Ln to the end to left on **Zoning:** Residential

Zachary Ln to Right on Tuscany Ct.