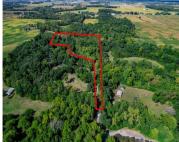

#### 420 N CHURCH STREET NEW LEBANON OH 45345

https://www.flourishteam.com

420 N Church Street New Lebanon OH 45345

Commercial property zoned I-1 – Light industrial. List of allowed uses in attachment. Property located in Perry Township. Wooded. Cell phone tower with easement rights on corner of property.

# **Property Details**

Acreage

Active

Lot Dimensions: Irregular Aerial YN: 1 Transaction Type: Sale Parcel Number: L53-02911-0084 Distressed Property: None

#### **Property Features**

Land Features: Access,Creek,Wooded Frontage: Irregular Road Type: Paved Timber: yes