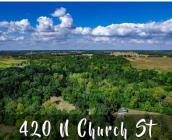

#### 420 N CHURCH STREET NEW LEBANON OH 45345

https://www.flourishteam.com

420 N Church Street New Lebanon OH 45345

Commercial property zoned I-1 – Light industrial. List of allowed uses in attachment. Property located in Perry Township. Wooded. Cell phone tower with easement rights on corner of property.