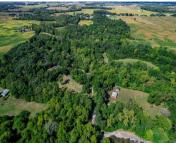

#### 420 N CHURCH STREET NEW LEBANON OH 45345

https://www.flourishteam.com

420 N Church Street New Lebanon OH 45345

Commercial property zoned I-1 – Light industrial. List of allowed uses in attachment. Property located in Perry Township. Wooded. Cell phone tower with easement rights on corner of property.

#### **Property Features**

Land Features: Access,Creek,Wooded Frontage: Irregular Road Type: Paved Timber: yes