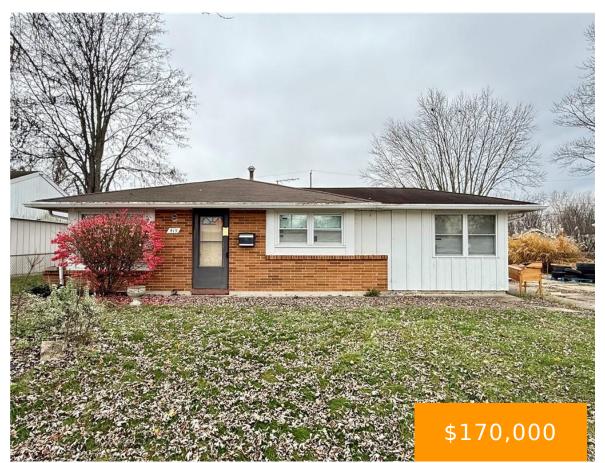

#### 419, E, CARPENTER, DRIVE, NEW CARLISLE, OH, 45344

https://www.flourishteam.com

Welcome to 419 E Carpenter Rd in New Carlisle, Ohio! This charming 3-bedroom, 1-bath ranch home offers 1,107 sq. ft. of living space and tons of potential. While the home will need new flooring, paint, and some drywall finishing, it presents a fantastic opportunity to customize it to your taste. The property includes a spacious [...]

- 3 beds
- 1.00 bath
- Single Family
- Residential
- Active
- 1107 sq ft