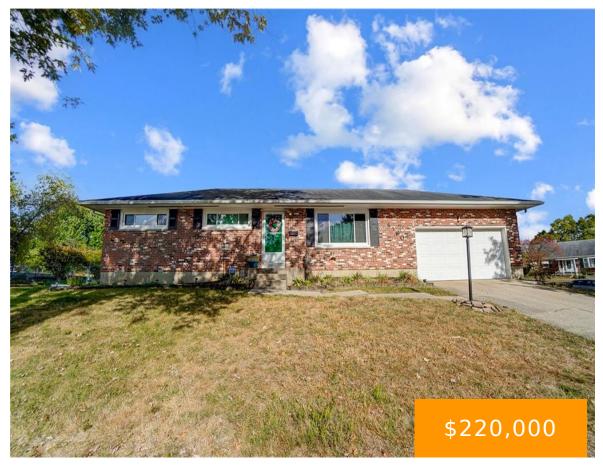

### 4160, WABASH, DRIVE, SPRINGFIELD, OH, 45503

https://www.flourishteam.com

4160, Wabash, Drive, Springfield, OH, 45503

Open floorplan ranch in Northridge offers 3 bedrooms and 2 full baths. Kitchen has a large island for additional workspace and storage and a built in pantry. Sliding glass door will take you out the deck and the fully fenced back yard. Full basement offers a finished family room or rec room with a [...]

# **Property Details**

Construction Type: Brick Levels: 1 Story

Subdivision Name: Norhtridge Sub Distressed Property: None

Transaction Type: Sale